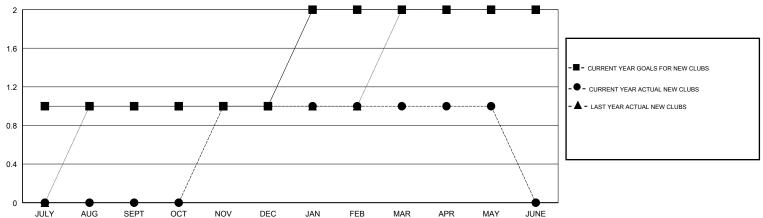

# GOALS AND ACTUAL NEW CLUBS CUMULATIVE

# **LOCATION NORTH CAROLINA**

**GMT CA** 

| Clubs                 |               |           |               | Members               |                           |                         |                                              |
|-----------------------|---------------|-----------|---------------|-----------------------|---------------------------|-------------------------|----------------------------------------------|
| RESULTS FOR 2017-2018 |               |           |               | RESULTS FOR 2017-2018 |                           |                         |                                              |
| QUARTER               | NEW CLUB GOAL | NEW CLUBS | DROPPED CLUBS | QUARTER               | MEMBER GROWTH NET<br>GOAL | MEMBER GROWTH<br>ACTUAL | DROPPED MEMBERS ACTUAL (including transfers) |
| JULY/AUG/SEPT         | 1             | 0         | 2             | JULY/AUG/SEPT         | 18                        | 27                      | 57                                           |
| OCT/NOV/DEC           | 0             | 1         | 3             | OCT/NOV/DEC           | 13                        | 51                      | 100                                          |
| JAN/FEB/MAR           | 1             | 0         | 1             | JAN/FEB/MAR           | 43                        | 26                      | 31                                           |
| APR/MAY/JUNE          | 0             | 0         | 1             | APR/MAY/JUNE          | -2                        | 14                      | 54                                           |