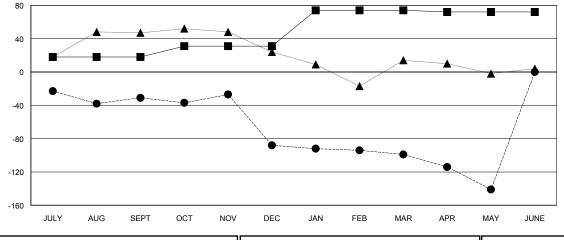

#### GOALS AND ACTUAL MEMBERS CUMULATIVE

| ■ ■ MEMBER GROWTH NET GOAL      |
|---------------------------------|
| - MEMBER GROWTH ACTUAL          |
| ▲ - LAST YEAR MEMBERSHIP ACTUAL |
|                                 |

# **LOCATION NORTH CAROLINA**

**GMT CA** 

| Clubs                 |               |           |               | Members               |                           |                         |                                              |
|-----------------------|---------------|-----------|---------------|-----------------------|---------------------------|-------------------------|----------------------------------------------|
| RESULTS FOR 2017-2018 |               |           |               | RESULTS FOR 2017-2018 |                           |                         |                                              |
| QUARTER               | NEW CLUB GOAL | NEW CLUBS | DROPPED CLUBS | QUARTER               | MEMBER GROWTH NET<br>GOAL | MEMBER GROWTH<br>ACTUAL | DROPPED MEMBERS ACTUAL (including transfers) |
| JULY/AUG/SEPT         | 1             | 0         | 2             | JULY/AUG/SEPT         | 18                        | 27                      | 57                                           |
| OCT/NOV/DEC           | 0             | 1         | 3             | OCT/NOV/DEC           | 13                        | 51                      | 100                                          |
| JAN/FEB/MAR           | 1             | 0         | 1             | JAN/FEB/MAR           | 43                        | 26                      | 31                                           |
| APR/MAY/JUNE          | 0             | 0         | 1             | APR/MAY/JUNE          | -2                        | 14                      | 54                                           |